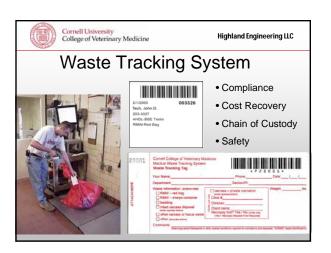

meone else do it ...
  - Very common, few contractors
  - Less liability but requires due diligence
  - Likely lower cost option unless quantities are large
  - Require your transporter to:
    - generate manifest of types and amounts of MW transported
      provide certificate of destruction





### Notes on Waste Disposal

- Shipping RMW = waste handling
  - Spills, releases
  - Injuries
- Treating RMW onsite = better pandemic preparedness
- RMW treatment systems typically include both decontamination and grinding
  - Decontamination first makes grinder repairs safer
- Some carcass waste treatment systems require sectioning of large carcasses



Highland Engineering LLC

## Notes on Waste Disposal, ctd.

 Automated cart dumpers minimize waste handling & associated injury risks