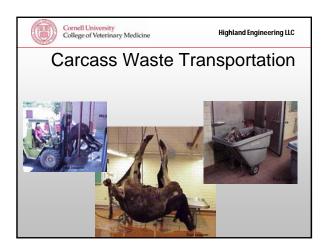

#### **Animal Waste**

- Waste type
  - Carcasses
  - Bedding, etc
- Species
- Containers

| 100       |                                                                                                                                                                                                                                                                                                                                                                                                                                                                                                                                                                                                                                                                                                                                                                                                                                                                                                                                                                                                                                                                                                                                                                                                                                                                                                                                                                                                                                                                                                                                                                                                                                                                                                                                                                                                                                                                                                                                                                                                                                                                                                                                |
|-----------|--------------------------------------------------------------------------------------------------------------------------------------------------------------------------------------------------------------------------------------------------------------------------------------------------------------------------------------------------------------------------------------------------------------------------------------------------------------------------------------------------------------------------------------------------------------------------------------------------------------------------------------------------------------------------------------------------------------------------------------------------------------------------------------------------------------------------------------------------------------------------------------------------------------------------------------------------------------------------------------------------------------------------------------------------------------------------------------------------------------------------------------------------------------------------------------------------------------------------------------------------------------------------------------------------------------------------------------------------------------------------------------------------------------------------------------------------------------------------------------------------------------------------------------------------------------------------------------------------------------------------------------------------------------------------------------------------------------------------------------------------------------------------------------------------------------------------------------------------------------------------------------------------------------------------------------------------------------------------------------------------------------------------------------------------------------------------------------------------------------------------------|
|           |                                                                                                                                                                                                                                                                                                                                                                                                                                                                                                                                                                                                                                                                                                                                                                                                                                                                                                                                                                                                                                                                                                                                                                                                                                                                                                                                                                                                                                                                                                                                                                                                                                                                                                                                                                                                                                                                                                                                                                                                                                                                                                                                |
|           |                                                                                                                                                                                                                                                                                                                                                                                                                                                                                                                                                                                                                                                                                                                                                                                                                                                                                                                                                                                                                                                                                                                                                                                                                                                                                                                                                                                                                                                                                                                                                                                                                                                                                                                                                                                                                                                                                                                                                                                                                                                                                                                                |
|           | The state of the s |
| <b>30</b> | Davidsona                                                                                                                                                                                                                                                                                                                                                                                                                                                                                                                                                                                                                                                                                                                                                                                                                                                                                                                                                                                                                                                                                                                                                                                                                                                                                                                                                                                                                                                                                                                                                                                                                                                                                                                                                                                                                                                                                                                                                                                                                                                                                                                      |

### Notes on Waste Disposal

- Shipping RMW = waste handling
  - Spills, releases
  - Injuries
- Treating RMW onsite = better pandemic preparedness
- RMW treatment systems typically include both decontamination and grinding
  - Decontamination first makes grinder repairs safer
- Some carcass waste treatment systems require sectioning of large carcasses