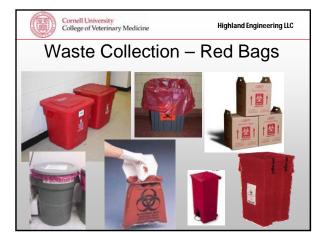

## Waste Collection - Sharps

- Sharps Containers
  - Autoclavable?
- Container Size & Location are Critical
  - Minimize handling of used sharps
- Avoid Overfilling
- Cautions:
  - Container substitution
  - Container reuse

#### Notes on Waste Containers

- Reusable Containers
  - Sharps
  - Red bag bins
- Location of Containers at Biosafety Cabinets
  - Minimize hand movement in/out of BSC
  - Decrease contamination potential
- Central Supply of Containers