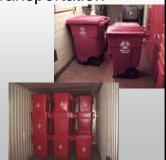

## Waste Transportation

- Indoor
  - Enclosed vs. open carts
  - Rubber wheels!
- Outdoor (public roads)
  - Permitted vehicle
  - Shipping containers

# Notes on Waste Transportation

- USDOT Hazmat Transportation Regulations Apply:
  - Container specifications, marking, labeling
  - Training Required:
    - Personnel who transport the containers
    - Personnel who pack the containers
- Reusable Waste Containers are often themselves shipping containers