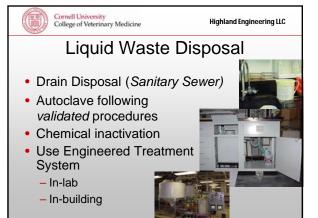

#### **Waste Treatment Options**

- Cradle-to-grave responsibility applies
- · Do it yourself ...
  - Standard practice for liquids
  - Autoclaves and other solid waste treatment devices generally require permitting, usually by local entity
  - Shredding probably required
- · Have someone else do it ...
  - Very common, few contractors
  - Less liability but requires due diligence
  - Likely lower cost option unless quantities are large
  - Require your transporter to:
    - generate manifest of types and amounts of MW transported
      provide certificate of destruction